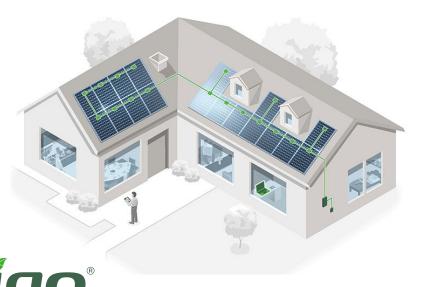

# **Reduced O&M Costs**

- Remotely detect and diagnose performance issues
- Fix problems with a single truck roll: deploy the right person with the right skill level, equipment, and tools to service the site

# **Reliable Production**

• Alert notifications enable you to intervene early and minimize system downtime

# Meet any projects' needs with the TS4 covers

Tigo has expanded its smart module platform to provide five levels of customization. TS4 increases your freedom of choice by allowing you to select the right features for each project and budget.