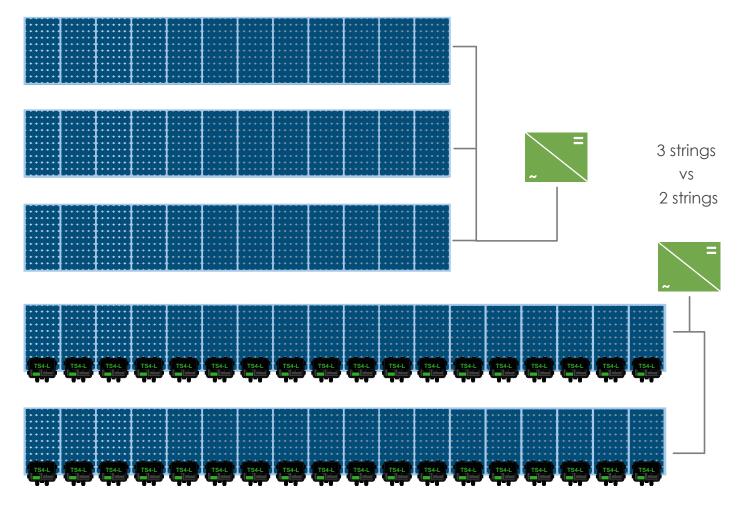

### Lower BOS costs by selectively deploying for different orientations and uneven strings.

- Fewer BOS components: longer strings means fewer combiners, fuses, and less cabling.
- Reduce labor costs for installation.
- Increase energy harvest by extending inverter production hours.
- Uses Tigo Ultra High Definition (UHD) Core technology for superior performance